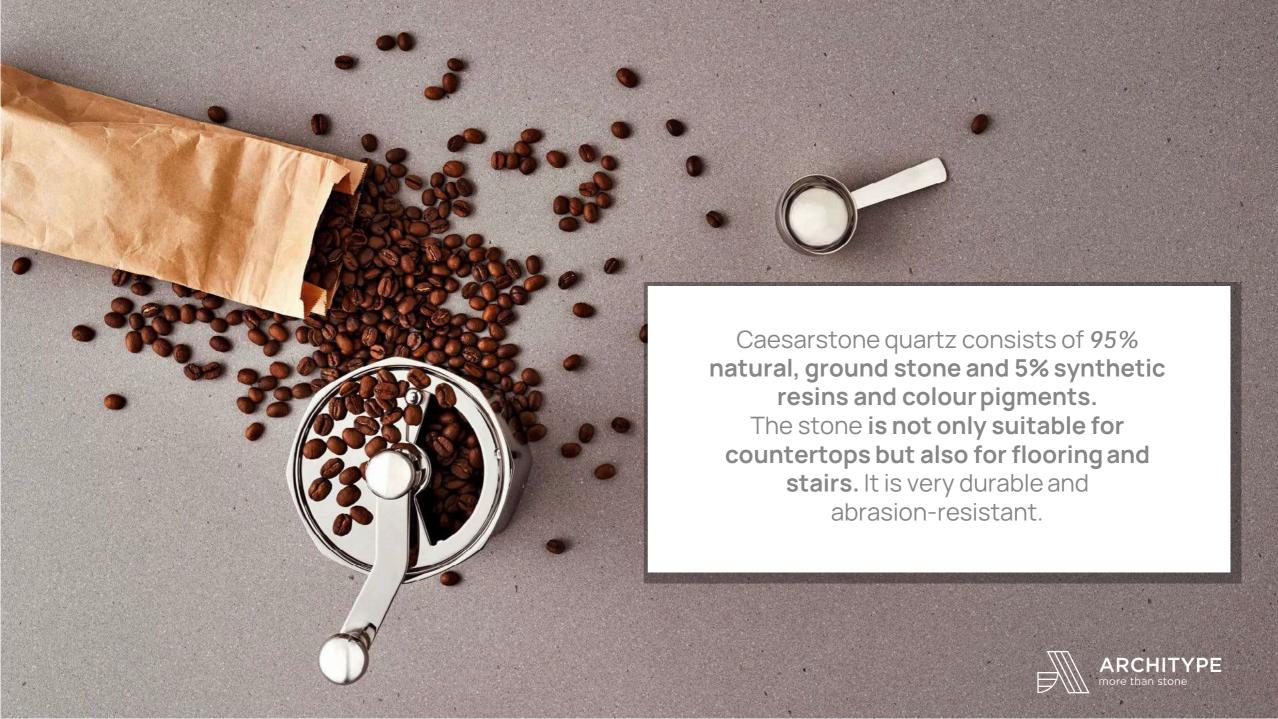

### Hygienic and environmentally friendly

Quality control at every stage

- One of the most essential advantages is that Caesarstone slabs are environmentally friendly.
- Caesarstone complies with ecological safety standards for humans and the environment. Quartz surfaces are manufactured in accordance with the following global standards:
  - ISO 9001 Quality management system
  - Set of environmental management system requirements in ISO 14001
  - NSF is the standard for surfaces that come into direct contact with food
  - A kosher certificate means compliance with the rules o Judaism
- The raw materials used in the production of the slabs are subjected to a multi-stage quality control process. Production is divided into different phases that strictly adhere to the sequence and global standards.