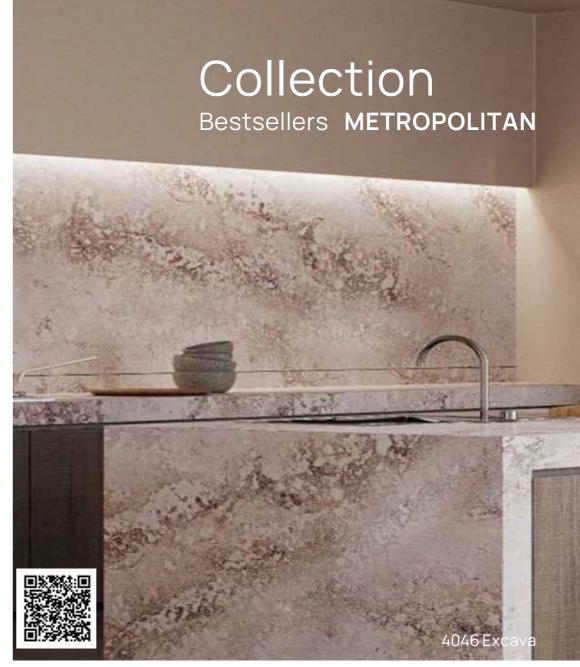

### Dedicated to elegance

Metropolitan Collection

The Metropolitan collection is at the forefront of contemporary industrial trends in urban interiors.

Oxidised steel, untreated wood and raw concrete are just some of the durable materials used by leading designers.

The introduction of cutting-edge technologies allows Caesarstone to retain the authentic patina of industrial materials.

For the first time in quartz - a breakthrough you can feel!

Each decor in the Metropolitan collection fascinates with its feel and arouses emotions.

# Collection

Bestsellers METROPOLITAN