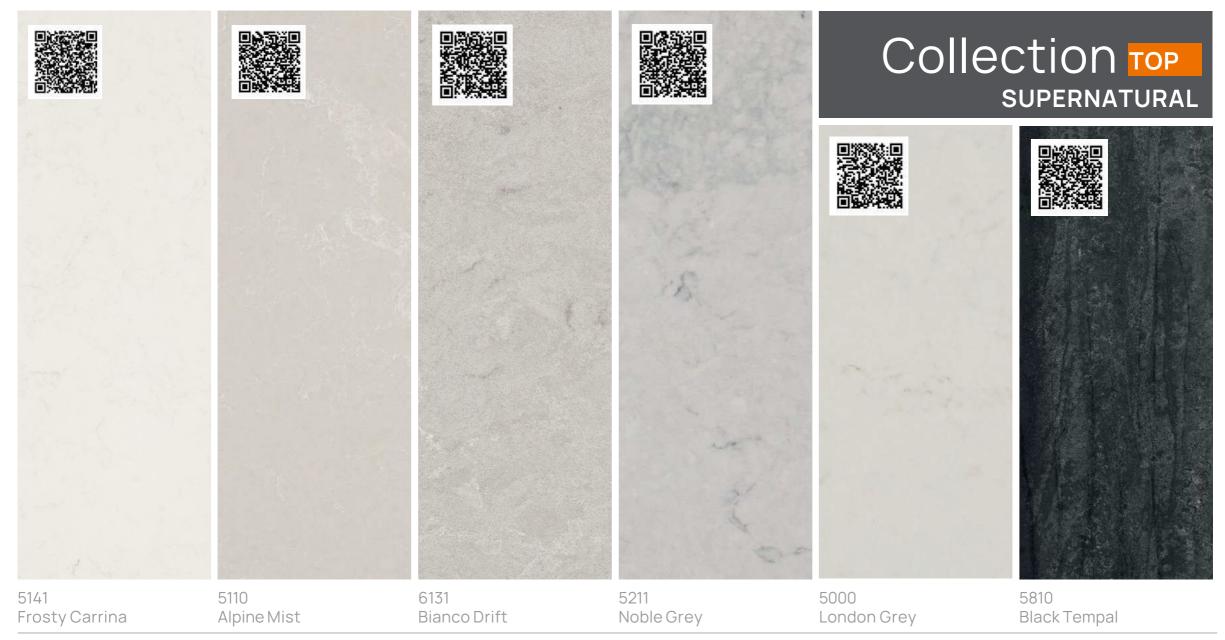

utting-edge technologies allows Caesarstone to retain the authentic patina of industrial materials.

For the first time in quartz - a breakthrough you can feel!

Each decor in the Metropolitan collection fascinates with its feel and arouses emotions.































# Caesarstone - designed for your life.

# Collection

Bestsellers METROPOLITAN















### Elite Caesarstone Supernatural Collection

Realistic shades, natural decors

#### **Supernatural Collection**

- it reflects the latest design trends that inspire you to create a unique atmosphere and look for your home.

It combines the beauty of nature with the durability you expect from Caesarstone.







Guarantee protected



tch-resistant Hea



200

**→** 

Easy toclean

# Collection TOP SUPERNATURAL















# Collection

5111

Statuario Nuvo







5151

**Empire White** 









5031 Statuario Maximus























### Classico Collection

**Timeless classic** 

This classic multicolour collection ranges from salt and pepper motifs to vibrant colour blends that are ideal for various residential and commercial applications.

The easy-care surface is ideal for everyday use.







Guarantee protected



Scratch-resistant



at-resistant



irt-repellent



Easy toclean









#### 2141Snow

# Collection





1141 Pure White











Shitake



Raven

Clamshell



CLASSICO

### Get inspired

- The variety of decors and the combination options with traditional materials such as wood, fabric and metal allows you to create your dream space;
- The Caesarstone collection offers