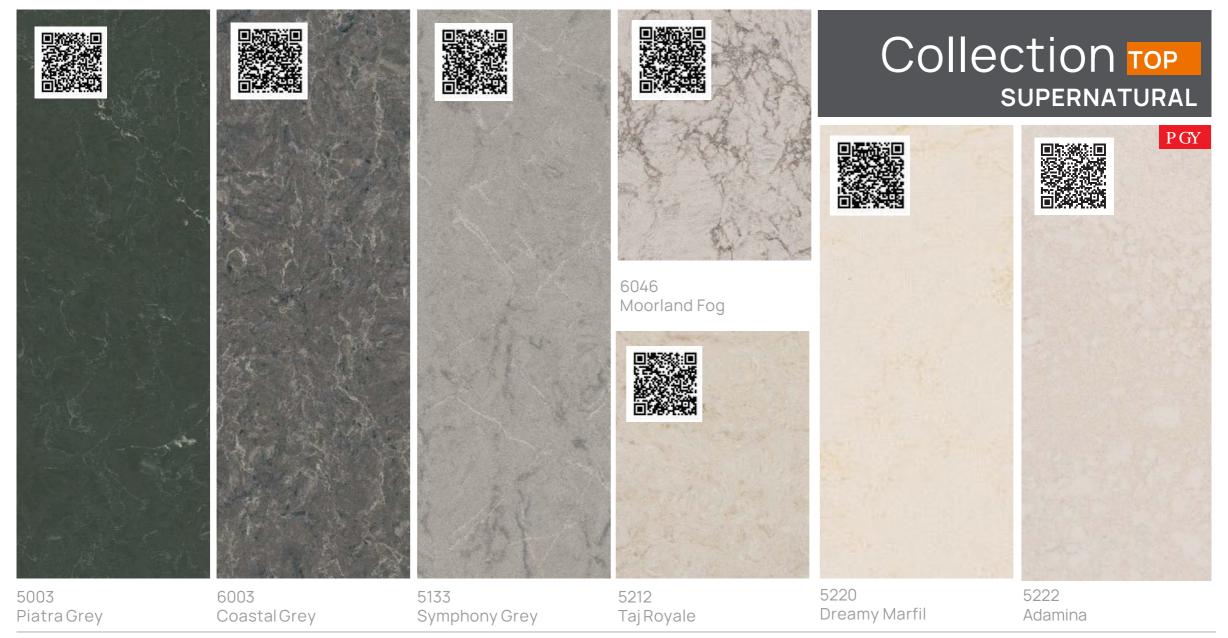

ng-edge technologies allows Caesarstone to retain the authentic patina of industrial materials.

For the first time in quartz - a breakthrough you can feel!

Each decor in the Metropolitan collection fascinates with its feel and arouses emotions.































# Caesarstone - designed for your life.

# Collection

Bestsellers METROPOLITAN















### Elite Caesarstone Supernatural Collection

Realistic shades, natural decors

#### **Supernatural Collection**

- it reflects the latest design trends that inspire you to create a unique atmosphere and look for your home.

It combines the beauty of nature with the durability you expect from Caesarstone.







Guarantee protected



tch-resistant Hea



200

**→** 

Easy toclean

# Collection TOP SUPERNATURAL















# Collection

5111

Statuario Nuvo







5151

**Empire White** 









5031 Statuario Maximus























### Classico Collection

**Timeless classic** 

This classic multicolour collection ranges from salt and pepper motifs to vibrant colour blends that are ideal for various residential and commercial applications.

The easy-care surface is ideal for everyday use.







Guarantee protected



Scratch-resistant



at-resistant



irt-repellent



Easy toclean









#### 2141Snow

# Collection





1141 Pure White











Shitake



Raven

Clamshell



CLASSICO

### Get inspired

- The variety of decors and the combination options with traditional materials such as wood, fabric and metal allows you to create your dream space;
- The Caesarstone collection offers uni