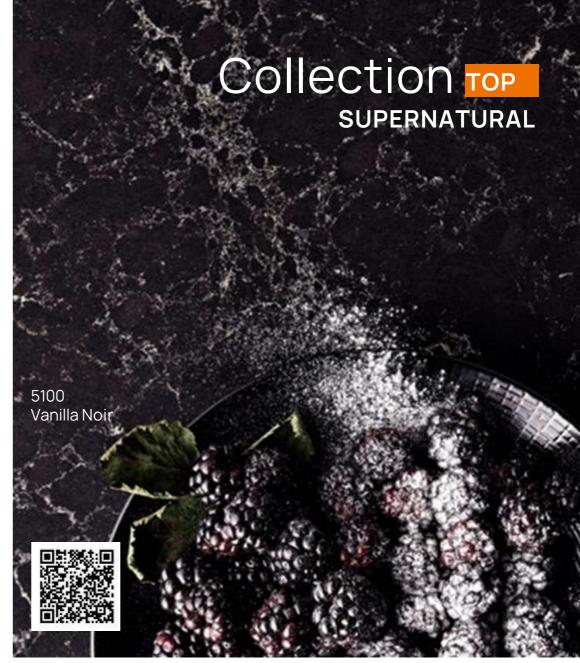

### Elite Caesarstone Supernatural Collection

Realistic shades, natural decors

#### **Supernatural Collection**

- it reflects the latest design trends that inspire you to create a unique atmosphere and look for your home.

It combines the beauty of nature with the durability you expect from Caesarstone.

# Collection TOP SUPERNATURAL

# Collection

5111

Statuario Nuvo

5151

**Empire White** 

5031 Statuario Maximus