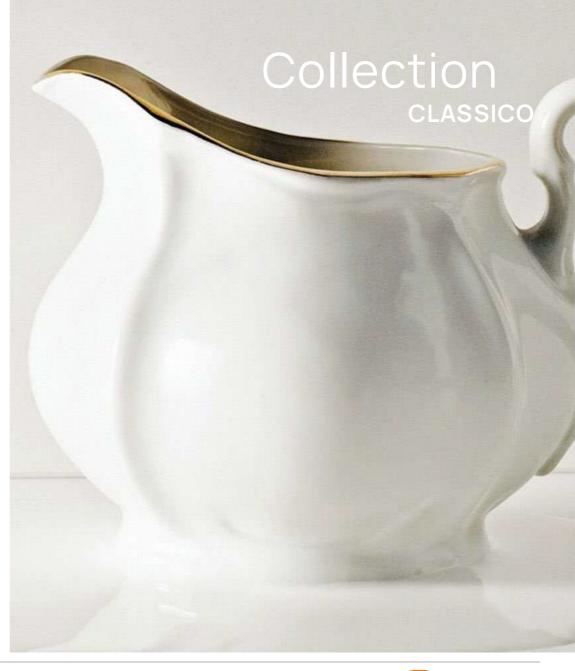

### Classico Collection

**Timeless classic** 

This classic multicolour collection ranges from salt and pepper motifs to vibrant colour blends that are ideal for various residential and commercial applications.

The easy-care surface is ideal for everyday use.

Guarantee protected

Scratch-resistant

at-resistant

irt-repellent

Easy toclean