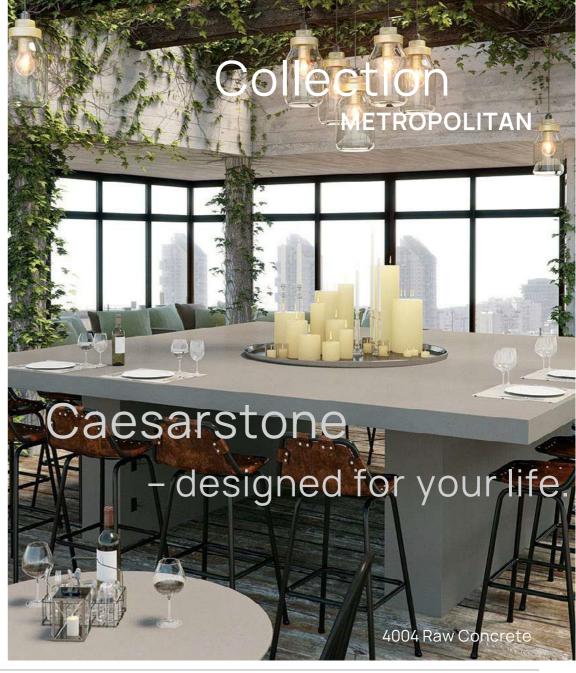

### Dedicated to elegance

Metropolitan Collection

The Metropolitan collection is at the forefront of contemporary industrial trends in urban interiors.

Oxidised steel, untreated wood and raw concrete are just some of the durable materials used by leading designers.

The introduction of cutting-edge technologies allows Caesarstone to retain the authentic patina of industrial materials.

For the first time in quartz - a breakthrough you can feel!

Each decor in the Metropolitan collection fascinates with its feel and arouses emotions.

# Caesarstone - designed for your life.

# Collection

Bestsellers METROPOLITAN