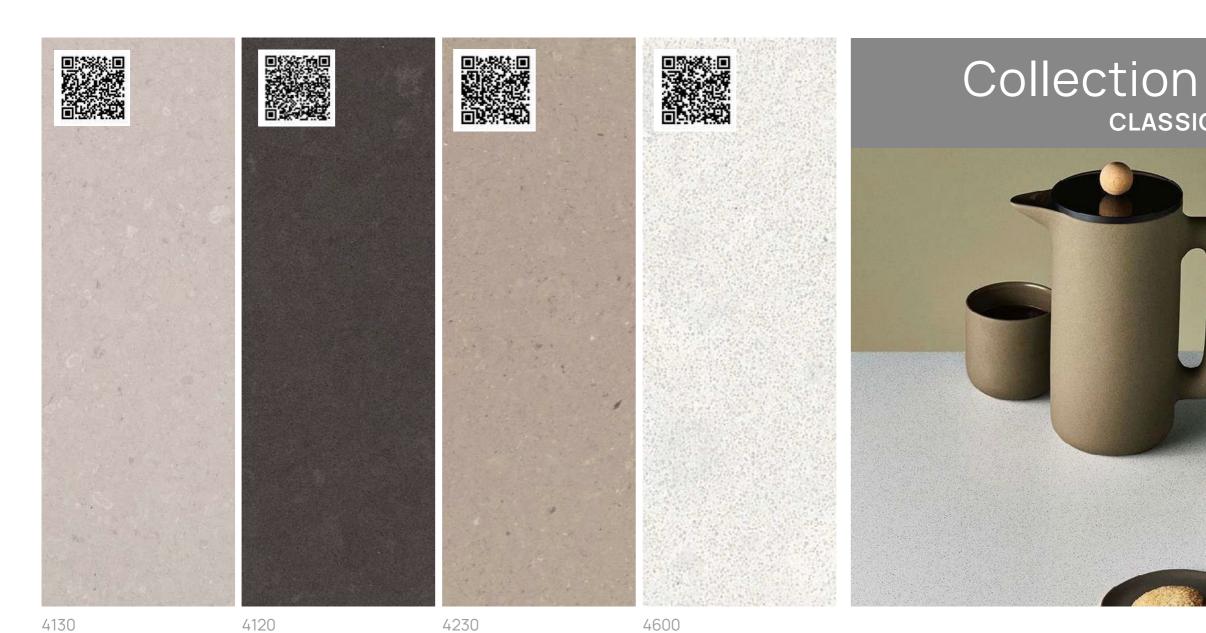

### Classico Collection

**Timeless classic** 

This classic multicolour collection ranges from salt and pepper motifs to vibrant colour blends that are ideal for various residential and commercial applications.

#### 2141Snow

# Collection

1141 Pure White

Shitake

Raven

Clamshell

CLASSICO